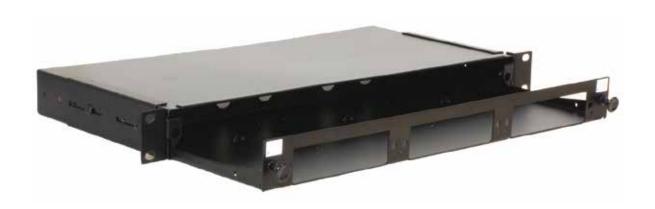

# S13 1U, 3 Port Sliding Patch Panel

### Description

This innovative, robust 1U sliding patch panel. This panel has been designed to accept up to 3 LGX Modules or MTP/MPO cassettes within a 1U space.

With the ability to use a full array of adaptor types offering a flexible solution to the end user, enabling them to incorporate a multi functional panel which allow easy access during installation or re-work with no disturbance of the existing cable or fibres.

#### Features/Benefits

- ▶ Up to 3 LGX/MTP modules in 1U
- Multiple Adaptor options available
- Individually labelled ports
- 45° open working angle
- Accepts loose tube, distribution and pre terminated cables
- ROHS, REACH and SvHC
- ► Fits standard 19"