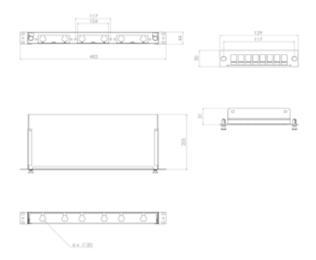

#### Technical Specification

|                             | _                                                                  |
|-----------------------------|--------------------------------------------------------------------|
| Element                     | Characteristic                                                     |
| Height                      | 1U (44.4mm)                                                        |
| Width                       | 483mm                                                              |
| Depth                       | 200mm                                                              |
| Net weight                  | 2.4kg                                                              |
| Packaged weight             | 2.7kg                                                              |
| Packaged dimensions         | 530mm (W) x 55mm (H) x 260mm (D)                                   |
| IP rating                   | IP20                                                               |
| Suitable for adaptor type   | LGX / MTP                                                          |
| Number of ports             | 3                                                                  |
| Cable entry 20mm            | 6                                                                  |
| Mounting adjustment range   | 50mm                                                               |
| Material                    | Cold rolled steel                                                  |
| Material thickness          | 1.2mm                                                              |
| Material coating            | Electrostatic powder coating                                       |
| Colour                      | Black RAL 9004                                                     |
| Operating temperature       | -40°C to +60°C                                                     |
| Designed in accordance with | TIA/EIA 568.C, ISO/IEC 11801, EN50173, IEC60304, IEC61754, EN297-1 |
| Compliant to                | RoHS, Reach/SVHC                                                   |