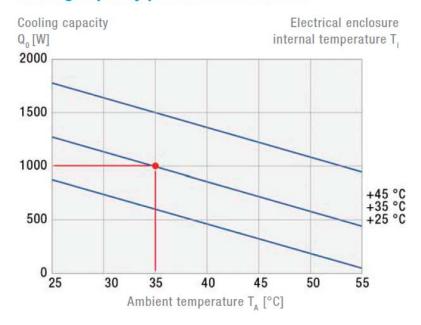

|                         | , .                                  |  |  |

## Cooling capacity performance curves



## RMAC950EU-R2

| RMAC950EU-R2 | Х   | Υ   | Z   |
|--------------|-----|-----|-----|
| mm           | 410 | 968 | 253 |