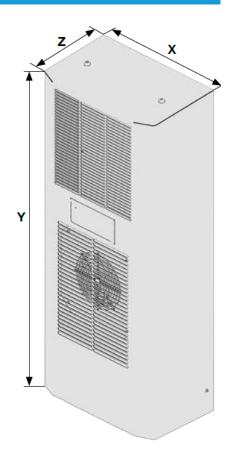

## RMAC950EU-R2

| RMAC950EU-R2 | Х   | Υ   | Z   |
|--------------|-----|-----|-----|
| mm           | 410 | 968 | 253 |